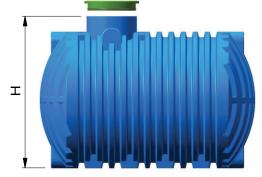

## AQUAstay water tanks

| Volume                                                                                                                                                        | Height (H) | Diameter (D) | Length (L)                                                                               | Weight                                                                                     |  |
|---------------------------------------------------------------------------------------------------------------------------------------------------------------|------------|--------------|------------------------------------------------------------------------------------------|--------------------------------------------------------------------------------------------|--|
| 2.000   - L<br>2.500   - L<br>3.000   - L                                                                                                                     | 1,6 m      | ø 1,4 m      | 1,45 m<br>1,75 m<br>2,35 m                                                               | 104 kg<br>120 kg<br>132 kg                                                                 |  |
| 3.500   - XL<br>5.000   - XL<br>6.000   - XL<br>7.000   - XL<br>10.000   - XL                                                                                 | 2,0 m      | ø 1,7 m      | 1,80 m<br>2,45 m<br>2,90 m<br>3,35 m<br>4,40 m                                           | 158 kg<br>216 kg<br>258 kg<br>298 kg<br>384 kg                                             |  |
| 8.000   - XXL<br>10.000   - XXL<br>12.000   - XXL<br>16.000   - XXL<br>18.000   - XXL<br>20.000   - XXL<br>30.000   - XXL<br>40.000   - XXL<br>50.000   - XXL | 2,6 m      | ø 2,3 m      | 2,60 m<br>3,10 m<br>3,65 m<br>4,80 m<br>5,30 m<br>5,80 m<br>8,50 m<br>11,20 m<br>13,40 m | 262 kg<br>308 kg<br>352 kg<br>516 kg<br>556 kg<br>596 kg<br>856 kg<br>1.116 kg<br>1.376 kg |  |