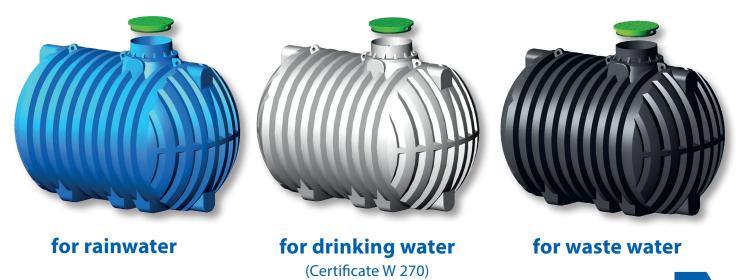

## AQUAstay tanks for rainwater, drinking water and waste water

Economic and prudent management of valuable water has become not only an ecological but a vital necessity. With AQUAstay tanks you can see to the future of your environment today. In your apartment or house the water collected from tanks can replace the drinking water used for flushing toilets, washing cars and laundry and watering gardens.

## AQUAstay tanks are distinguished by the following features:

- **HIGH QUALITY** made from biodegradable polyethylene, which in suitable for drinking water and foodstuff materials have been tested for the growth of microorganisms (W270) at an accredited laboratory.
- MULTIPURPOSE for rainwater, drinking water and waste water.
- ECONOMICAL reduction in drinking water consumption the investment is recovered within two to three years.
- **ROBUST CONSTRUCTION** due to being manufactured with rotomoulding the tanks up to 12,000 l are available in a monolithic design (cast in one piece).
- QUICK INSTALLATION AND EASY FOR USE low weight enables quick and easy transport and installation. The products are distinguished by practical use and quick and easy cleaning.
- 50 YEAR WARRANTY on the stability of water tank (installed by the manufacturer's instructions).
- ALWAYS IN STOCK organised transport and immediate delivery.
- UPGRADE OPTION with the standard Aplast programme (custom made rings and connections, sand traps, grease separators, etc.).
- **RESISTANCE TO FIRE** class E standard SIST EN 13501.
- LOAD the water tank may be installed into surfaces, where the static axial load of vehicles does not exceed 2.2 tonnes with a gravel bed depth of 0.8 metres. In such a case, the cast iron cover of suitable capacity has to be used.