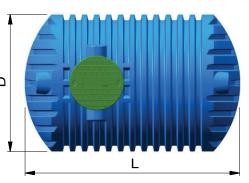

## AQUAstay water tanks

| Volume                                                                                                                                                        | Height (H) | Diameter (D) | Length (L)                                                                               | Weight                                                                                     |  |
|---------------------------------------------------------------------------------------------------------------------------------------------------------------|------------|--------------|------------------------------------------------------------------------------------------|--------------------------------------------------------------------------------------------|--|
| 2.000   - L<br>2.500   - L<br>3.000   - L                                                                                                                     | 1,6 m      | ø 1,4 m      | 1,45 m<br>1,75 m<br>2,35 m                                                               | 104 kg<br>120 kg<br>132 kg                                                                 |  |
| 3.500   - XL<br>5.000   - XL<br>6.000   - XL<br>7.000   - XL<br>10.000   - XL                                                                                 | 2,0 m      | ø 1,7 m      | 1,80 m<br>2,45 m<br>2,90 m<br>3,35 m<br>4,40 m                                           | 158 kg<br>216 kg<br>258 kg<br>298 kg<br>384 kg                                             |  |
| 8.000   - XXL<br>10.000   - XXL<br>12.000   - XXL<br>16.000   - XXL<br>18.000   - XXL<br>20.000   - XXL<br>30.000   - XXL<br>40.000   - XXL<br>50.000   - XXL | 2,6 m      | ø 2,3 m      | 2,60 m<br>3,10 m<br>3,65 m<br>4,80 m<br>5,30 m<br>5,80 m<br>8,50 m<br>11,20 m<br>13,40 m | 262 kg<br>308 kg<br>352 kg<br>516 kg<br>556 kg<br>596 kg<br>856 kg<br>1.116 kg<br>1.376 kg |  |